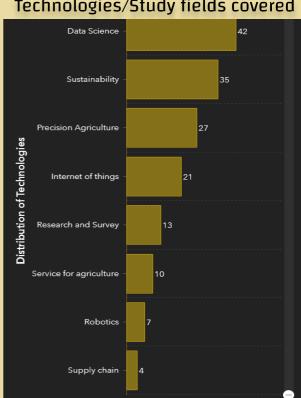

In this EU-funded project FARM (Fostering Agriculture Rural Development and Land Management), an important factor is the contribution to the improvement of ARD with the introduction and application of current ICT DSS tools in ARD. An extensive review was conducted to collect available DSS tools within Europe. The findings were visualized with an interactive map and dashboard and are shown below.

## DSS Hotspots

Mapping of the DSS hotspots



## Technologies/Study fields covered



## Various applications addressed by the DSS tools









This project is funded with support from the European Commission. This publication reflects the views only of the author, and the Commission cannot be held responsible for any use which may be made of the information contained therein.