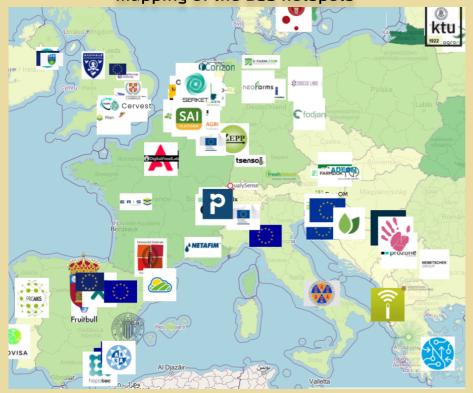

In this EU-funded project FARM (Fostering Agriculture Rural Development and Land Management), an important factor is the contribution to the improvement of ARD with the introduction and application of current ICT DSS tools in ARD. An extensive review was conducted to collect available DSS tools within Europe. The findings were visualized with an interactive map and dashboard and are shown below.

## DSS Hotspots

Mapping of the DSS hotspots